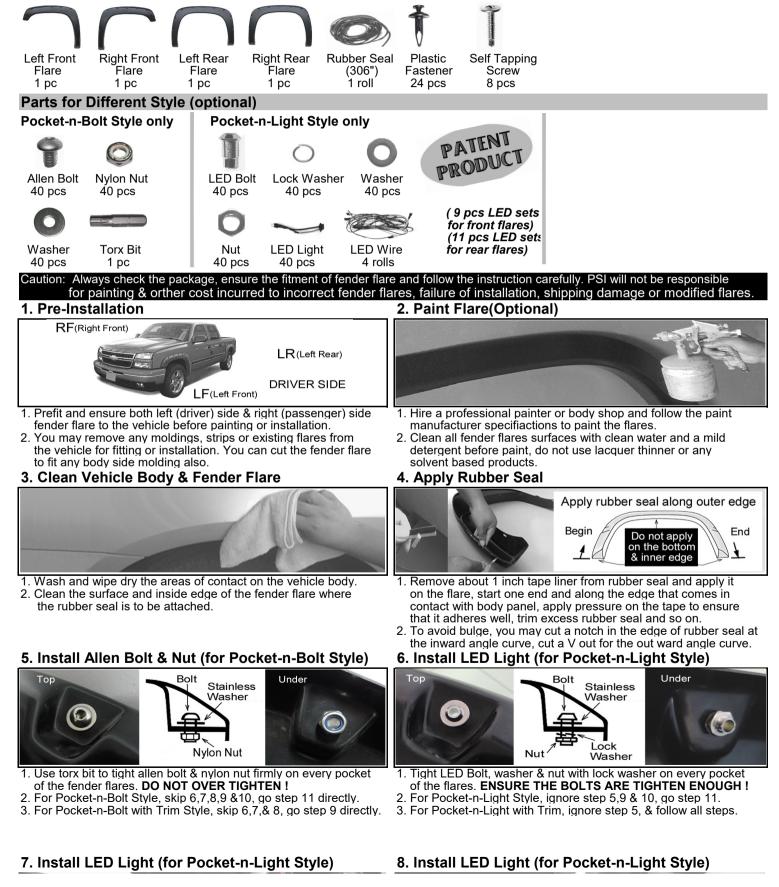

## INSTALLATION INSTRUCTION

Item No. 10-1015-99 / 25-1015-99 PRO-OFFROAD Bolt-On Style / X-TEND Style

- 1. Insert the LED to the LED Bolt, push it into the end with nail (see illustration). DO NOT PUSH IT WITH WIRE !
- 2. To connect the connector, just push straight in the clip side on the female part and stoper side on the male part together.
- 3. To unplug the connector for replacement or if necessary, just push down the clip end on the female part, pinch two side wing on the male part and pull straight out the male part.
- 4. To disconnect the LED for replacement, just push down the LED from top side & take it out. DO NOT PULL OUT WITH WIRE !
- 9. Installation for All Style (Left Front Flare Shown)