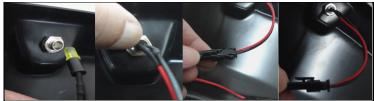

- Place the flare on the vehicle with **best position**.
  Apply 5 Plastic Fastener into the mounting slot in flare and
  - secure it to the vehicle. (see illustration)

- 1. Tight the losing wire on the proper place.
- 2. The LED wire end should be toward to the front in the front flare, to the rear in the rear flare.
- 3. Use the extension wire (**NOT INCLUDED**) to connect LED wire and the parking light, turn signal light or orther electric source as your desire. If in doubt on the connection, get professional advice before connect it.
- 4. You may add a switch in between LED set and electric source to control it on and off easily.