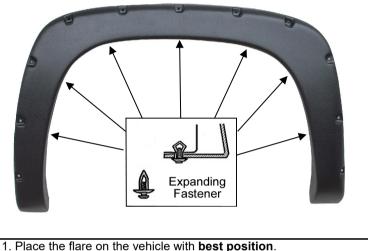

- Place the flare on the vehicle with **best position**.
  Apply 5 Plastic Fastener into the mounting slot in flare and
  - secure it to the vehicle. (see illustration)

- 1. Tight the losing wire on the proper place.
- 2. The LED wire end should be toward to the front in the front flare, to the rear in the rear flare.
- 3. Use the extension wire (**NOT INCLUDED**) to connect LED wire and the parking light, turn signal light or orther electric source as your desire. If in doubt on the connection, get professional advice before connect it.
- 4. You may add a switch in between LED set and electric source to control it on and off easily.